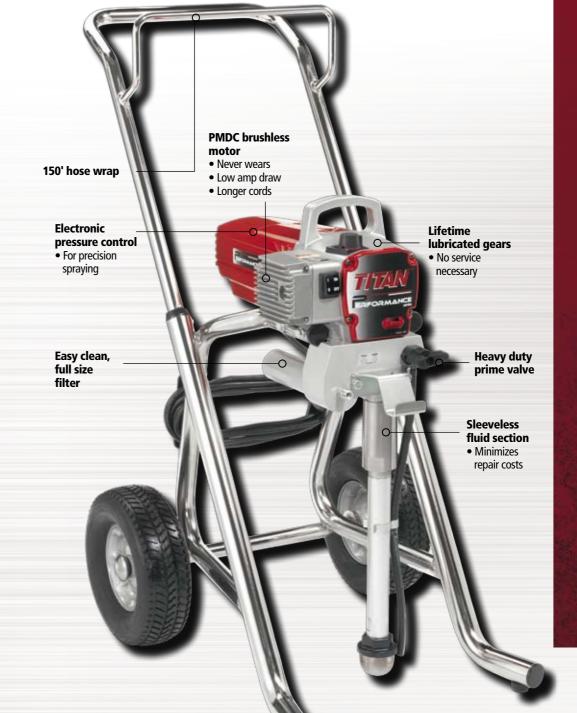

# Performance **SERIES** 850e

- With all the features you would expect from a larger sprayer, the new 850e is the ideal sprayer for residential repaints, new construction and industrial and commercial jobs.
- Capable of supporting two guns with 150' of hose. Spray everything, from stains, lacquer, enamel, latex, block fillers and elastomerics.

3.2 **I/min** .029" Max Tip-One Gun .017" Max Tip-Two Guns 214 bar 1.4 kWP PMDC Brushless Motor **Full-Size Manifold Filter Electronic Pressure Control** 5 m Power Cord Complete with LX-80" Gun, Hose & 517 Tip