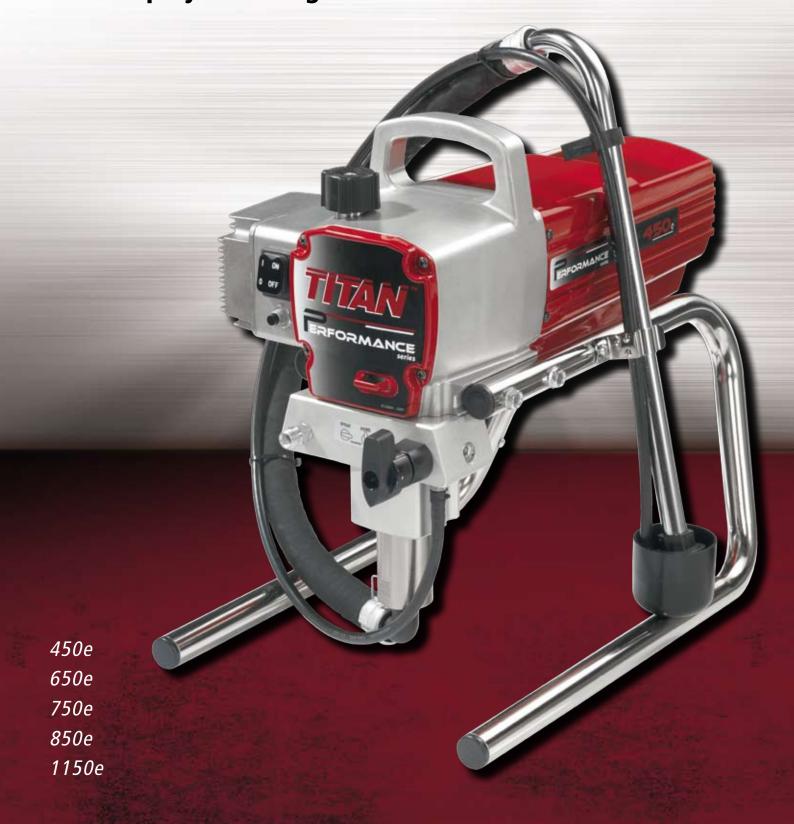

Electric Airless Paint Sprayers

Titan is the Leader in **Airless Spray Technologies** 

# Performance **SERIES** 450e

- The new 450e was designed to minimize size and weight and maximize performance.
- The 450e delivers the highest performance in this size.
- It is excellent for residential and smaller commercial jobs.

1.8 I/min .021" Max Tip 214 bar KW .83 **In-line Filter** Complete with LX-80<sup>II</sup> Gun, Hose & Tip

# **450e Specifications**

Weight Motor

1.8 l/min (0.47 GPM) .021" Max. Operating Pressure 214 bar (3100 PSI) 15.2 kg (33.5 lbs.) KW .83

(1.1 HP) Voltage/Amp. 230V / 6.0A 110V / 11.5A