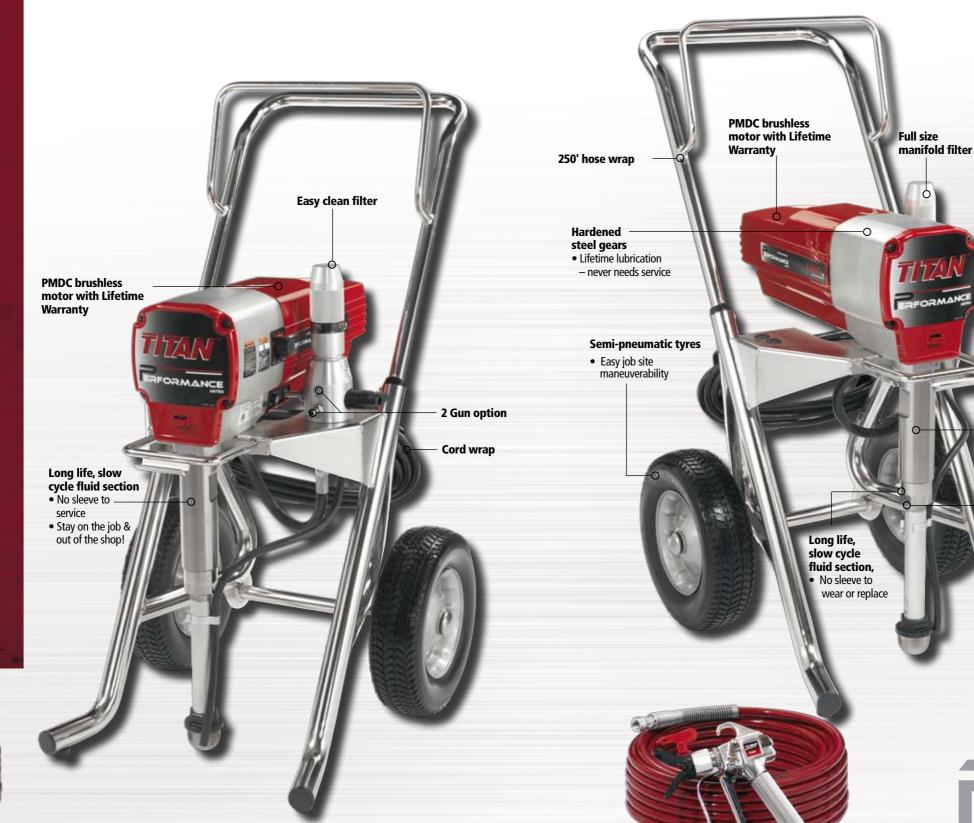

# Performance **SERIES** 750e

- Delivering 17% more output than the 650e, the new 750e is the perfect sprayer for residential repaints and smaller commercial jobs.
- It's the ideal one-man sprayer; lightweight and portable, yet rugged and dependable.
- Sprays all coatings, from stains and sealers to enamel, latex and light elastomerics.

2.7 I/min .027" Max Tip 214 bar 1.2 kW PMDC Brushless Motor **Full-Size Manifold Filter Electronic Pressure Control** 5 m Power Cord Complete with LX-80II Gun, Hose & 517 Tip

Max. Delivery Max. Tip Size Max. Operating Pressure 214 bar (3100 PSI) Weight (high rider) Weight (skid)

# Performance **SERIES** 1150e

- The new 1150e is designed to be used everyday on all residential, industrial and commercial applications spraying with one gun or two.
- Powerful and reliable this unit sprays all materials from stains, lacquer, enamel, latex, epoxies, block fillers and elastomerics.

4.4 I/min .033" Max Tip-One Gun .021" Max Tip-Two Guns 214 bar 1.6 kW PMDC Brushless Motor **Full-Size Manifold Filter Electronic Pressure Control** 5 m Power Cord Use up to 300 feet of hose Complete with LX-80" Gun, Hose & 517 Tip