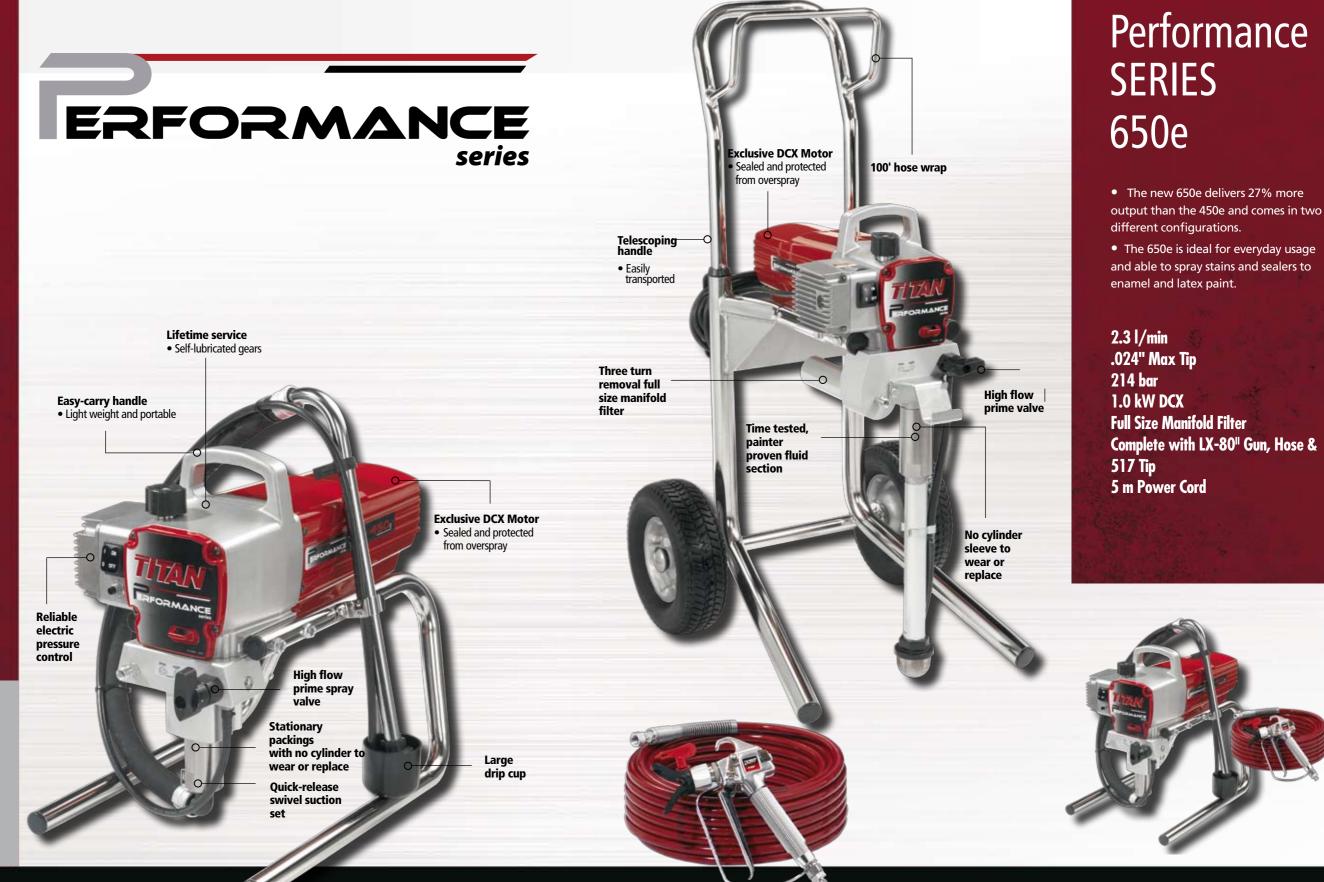

# **650e Specifications**

Max. Delivery Max. Tip Size Weight (high rider) Weight (skid)

2.3 l/min (0.60 GPM)

Max. Operating Pressure 214 bar (3100 PSI) 24.8 kg (54.6 lbs.) 17.8 kg (39.3 lbs.) KW 1.0 (1.35 HP) 230V / 5.7A

110V / 12.5A

**Configurations:** 

Complete with LX-80<sup>II</sup> gun, 517 SC-6 reversible tip and 1/4" X 15M (50') airless hose.

3.

2.