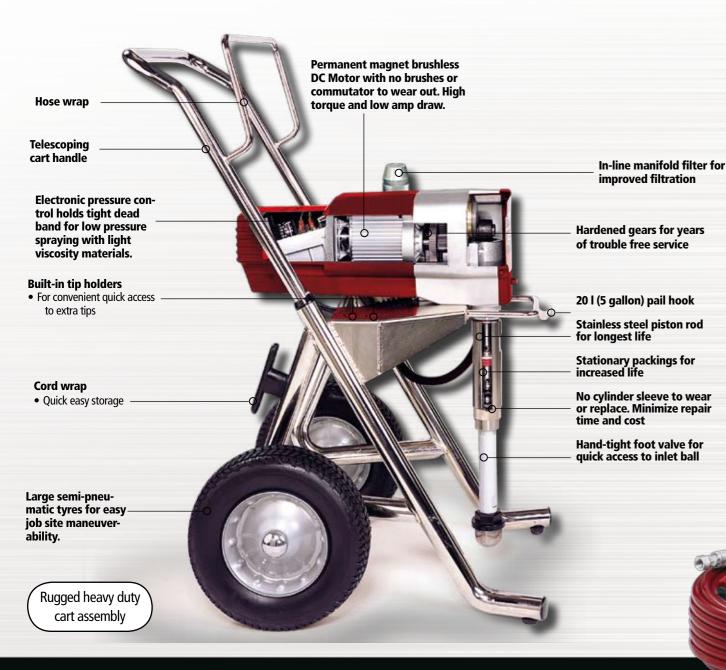

### **Configurations:**

Quick prime

fluid section

Hand-tight

foot valve

for quick

access to

inlet ball