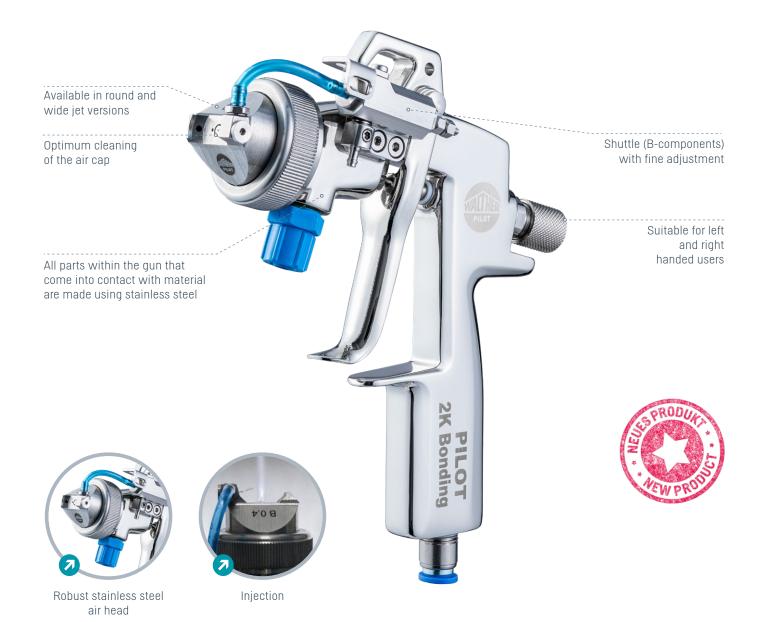

## **ADVANTAGES AT A GLANCE:**

- ✓ All parts that come into contact with material are made from stainless steel
- ✓ Easy to use
- ✓ High flexibility of use thanks to rotating wide jet air head
- ✓ All consumables can be quickly replaced
- √ Fine volume control for B-component

### PRODUCT DATA:

- ① Spray gun model for the application of 2-component dispersion adhesives
- ① Air cap made from stainless steel, available in round and wide jet
- Gun equally suited to left and right handed users
- **•** Small construction format
- ⊕ Weight: approx. 550 g

## **AVAILABLE NOZZLE RANGE:**

| ROUND JET AIR CAP (A-COMPONENTS)      |           | Ø      |               |
|---------------------------------------|-----------|--------|---------------|
| 0.8 mm                                | V 11821 0 |        | 083           |
| 1.0 mm                                | V 11821 0 |        | 103           |
| 1.2 mm                                | V 11821 0 |        | 123           |
| 1.4 mm                                | V 11821 0 |        | 143           |
| WIDE JET AIR CAP (A-COMPONENTS)       |           | Ø      |               |
| 0.8 mm                                | V 11820 0 |        | 083           |
| 1.0 mm                                | V 11820 0 |        | 103           |
| 1.2 mm                                | V 11820 0 |        | 123           |
| 1.4 mm                                | V 11820 0 |        | 143           |
| Nozzle size hole for the B-components | mm ø (    | 0.3 0. | .4 0.5<br>1 5 |