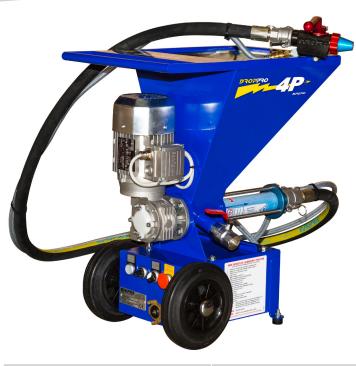

## Interior spraying machine DROPPRO 4P | ref.101051

Product flow-rate 0 to 4 kg/min 0,55 kW Motor power Electrical supply 230 V 50 and 60 Hz Frequency 3,64 A Motor current 20 L Tank capacity 1,5 mm Maximum grain size 30 bar Maximum pressure 10 bar Minimum pressure Pump MAP 3 Air coupling express Dimensions (L x w x h) 66 x 43 x 71 cm Weight 35 kg

Light and compact spraying machine. Easy to use, it is equipped with a 20L stainless steel tank.