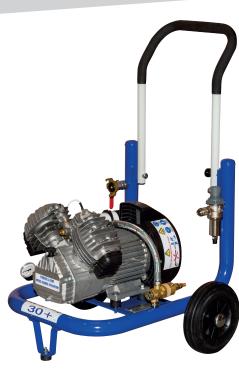

Single-phased compressor ideal for small spraying jobs.

Mounted on a trolley with folding handle, it is equipped with a regulating filter protected with a quick-connect coupling, an air output with a quick-connect half-coupling and an automatic valve that controls the pressure in the tank.