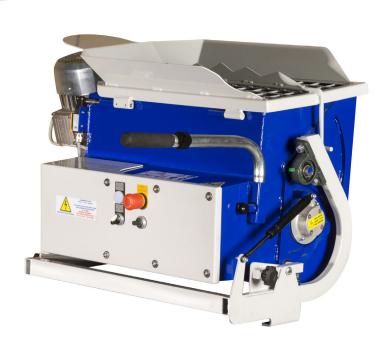

## Sequential mixer COMPACT-PRO ORIGINAL | ref.12949

CP Joint 20, Machine compatible with CP 30, 35, 40, 45 & 55 Mixing type sequential 1,1 kW Motor 28 to 80 RPM Forward / reverse rotation speed 230 V - 10 A - 50 & 60 Hz Power supply Tank capacity 70 L Water meter no Mixing paddle blades Loading height 135 cm Dimensions (L x w x h) 88 x 52 x 57 cm Weight 75 kg

Practical and compact mixer for mortar ensuring a rapid and homogeneous mixing.

Mixer equipped with a speed control and a rotation direction reversing function.

Equipped with a button control panel for simplified use.