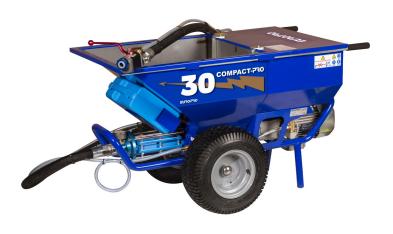

## COMPACT-PRO 30 mortar version ref.30422

Spraying machine for mortars and exterior coatings. Equipped with a stainless steel tank, a digital control panel and a mono-cylinder compressor.

#### **APPLICATIONS**

Traditional mortars with admixtures, hydraulic coatings, monolayers, lime-based coatings, high-load technical and special coatings, repointing coatings...

| Product pressure             | 0 to 20 bar          |
|------------------------------|----------------------|
| Product flow-rate            | 0 to 30 kg/min       |
| Machine motor power          | 2,2 kW               |
| Comp. absorbed air flow-rate | 284 L/min            |
| Compressor power             | 2,2 kW               |
| Maximum air pressure         | 10 bar               |
| Power supply                 | 230 V - 16 A - 50 Hz |
| Tank capacity                | 100 L                |
| Maximum grain size           | 3 mm                 |
| Pump                         | MAP 6                |
| Integrated vibrator          | no                   |
| Dimensions (L x w x h)       | 130 x 70 x 75 cm     |
| Weight                       | 135 kg               |
| Noise level                  | 94 Lwa               |
|                              |                      |