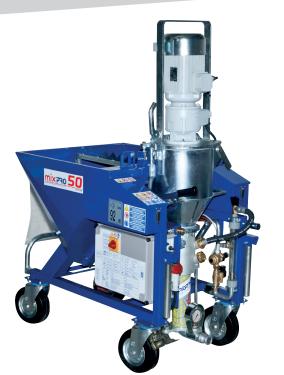

### Continuous mixing pump MIXPRO 50 ref. MI903100930B

Continuous mixing pump ideal for big construction sites.

Dry product separated from the mixing chamber and powder supply is made by wheel.

It is equipped with 4 steerable wheels for a better moving.

#### **APPLICATIONS**

Floor screed, plaster, air insulation, fireproof products, light powders (polystyrene) ...

Products with instant kneading and no need for rest time.

| Tank capacity                   | 150 L                     |
|---------------------------------|---------------------------|
| Electrical supply               | 400 V - 50 Hz             |
| Thermal protection              | yes                       |
| Electrical box                  | IP 67                     |
| Geared-motor driving mixing arm | 5,5 kW                    |
| Geared-motor powder wheel       | 0,5 kW                    |
| Compressor                      | yes                       |
| Compressor power                | 0,9 kW                    |
| Compressor air flow             | 15 m³/h                   |
| Variable speed                  | no                        |
| Water pump                      | yes                       |
| Flow-meter                      | plastic tube with a float |
| Water safety switch             | yes                       |
| Product pressure                | 0 to 25 bar               |
| Product flow-rate               | up to 50 L/min            |
| Rotor/stator                    | T2 - 27 L/min             |
| Spraying yield                  | 34 bags of 33 kg/h        |
| Pouring yield                   | 60 bags of 25 kg/h        |
| Spraying max. hose length       | 35 m                      |
| Pouring max. hose length        | 150 m                     |
| Loading height                  | 91 cm                     |
| Dimensions (L x w x h)          | 111 x 67 x 155 cm         |
| Weight                          | 260 kg                    |
|                                 |                           |