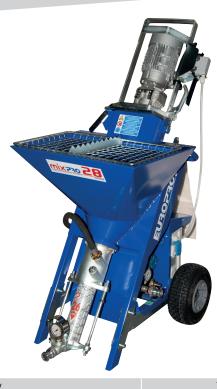

## Continuous mixing pump MIXPRO 28 | ref.MI910000200B

70 L Tank capacity Electrical supply 230 V - 50 Hz Thermal protection yes Geared-motor driving mixing arm 2,2 kW Compressor ves 1.1 kW Compressor power 13 m<sup>3</sup>/h Compressor air flow Variable speed no Water pump yes Flow-meter digital display Water safety switch Product pressure 0 to 20 bar up to 28 L/min Product flow-rate T26 - 16 L/min Rotor/stator Spraying yield 28 bags of 33 kg/h 40 bags of 25 kg/h Pouring yield Spraying max. hose length 20 m Pouring max. hose length 100 m Loading height 102 cm Dimensions (L x w x h) 100 x 76 x 159 cm Weight 120 kg

Easy-to-use continuous mixing pump with a high yield.

It can be disassembled in 4 parts, without tools, for a simplified transport.