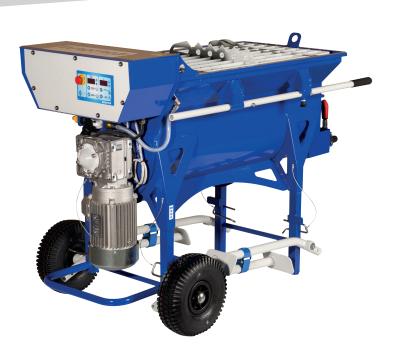

## Sequential mixer MIXPRO 100 | ref.30730

Décopro Joint, CP 10, 15, 20, 25, Machine compatible with 30, 35, 40, 45 & 50 Mixing type sequential Motor 2,2 kW 36 to 84 RPM Forward / reverse rotation speed 230 V - 10 A - 50 & 60 Hz Power supply 100 L Tank capacity Water meter integrated Mixing paddle double helical paddle Loading height 126 cm Dimensions (L x w x h) 129 x 74 x 84 cm Dim. high position (L x w x h) 129 x 74 x 126 cm Weight 107 ka

The mixer MIXPRO 100 is equipped with a double helical paddle on a horizontal arm ensuring a rapid & homogeneous mixing of all types of powder products.

Mixer equipped with a speed control, reversing function and water doser.

Equipped with a digital control panel, allowing simplified adjustment of rotation speed, water dosage and display of the network voltage.