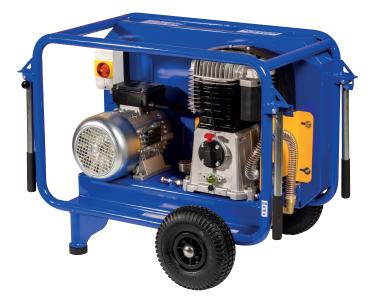

## Three-phased compressor EUROPRO 50TR | ref.90469

EUROPRO 50TR is a compressor designed for intensive use on all types of jobs.

It operates on a three-phase electrical supply. It is equipped with a phase inverter, an automatic valve that controls the pressure in the tank, an air outlet with quick-connect half-coupling and 4 folding transport arms.