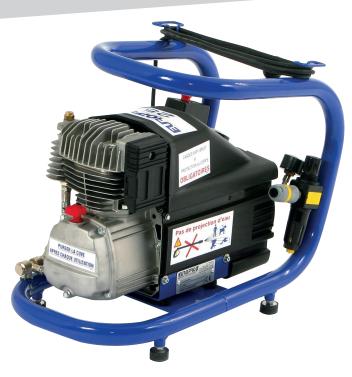

Very compact single-phased compressor, ideal for small jobs.

It is equipped with 4 rubber feet, a regulating filter protected with a quick-connect coupling, an air output with a quick-connect half-coupling and a pressure switch controlling start-up depending on the air pressure in the tank.