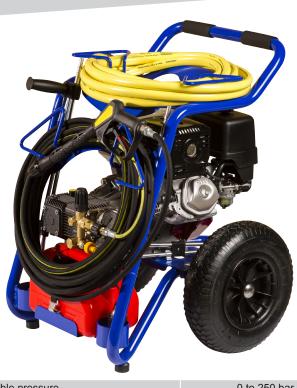

EUROPROLAV 15-250 TH.2 is a compact, robust washer.

It is suitable for intensive use on all types of jobs.

It is equipped with locations to reel water inlet and lance hoses, a thermostatic valve, a low-oil safety system, a spray-gun with rotating coupling, a double lance and a lance with rotating nozzle.

Equipped with large diameter wheels and a reinforced chassis, it is easy to handle.

Designed for easy maintenance.

## **Delivered** with

- a 20 m high pressure hose
- a 10 m water supply hose
- a 300 mm double lance
- a 600 mm double lance
- a rotating nozzle
- a 5 L jerrycan