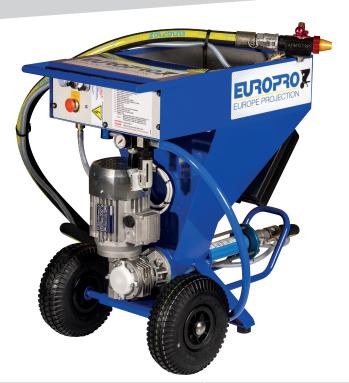

### Interior spraying machine EUROPRO 8P ref.01052

Handy and easy to use spraying machine, it is equipped with a 45 L stainless steel tank.

| Product flow-rate      | 0 to 12 kg/min  |
|------------------------|-----------------|
| Motor power            | 1,1 kW          |
| Electrical supply      | 230 V           |
| Frequency              | 50 and 60 Hz    |
| Motor current          | 4,7 A           |
| Tank capacity          | 45 L            |
| Maximum grain size     | 1,5 mm          |
| Maximum pressure       | 30 bar          |
| Pump                   | MAP 2           |
| Minimum pressure       | 10 bar          |
| Air coupling           | quick-connect   |
| Dimensions (L x w x h) | 80 x 56 x 84 cm |
| Weight                 | 46 kg           |
|                        |                 |