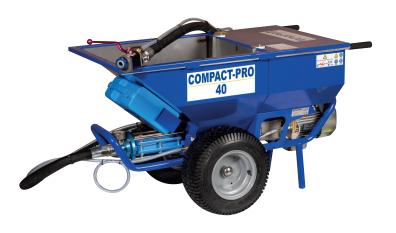

## COMPACT-PRO 40 mortar version ref.30790

Spraying machine for mortars and exterior coatings. Equipped with a stainless steel tank, a vibrator, a digital control panel and a mono-cylinder compressor.

#### **APPLICATIONS**

Traditional mortars with admixtures, hydraulic coatings, monolayers, lime-based coatings, high-load technical and special coatings, repointing coatings...

| Product pressure             | 0 to 20 bar          |
|------------------------------|----------------------|
| Product flow-rate            | 0 to 40 kg/min       |
| Machine motor power          | 3 kW                 |
| Comp. absorbed air flow-rate | 284 L/min            |
| Compressor power             | 2,2 kW               |
| Maximum air pressure         | 10 bar               |
| Power supply                 | 230 V - 16 A - 50 Hz |
| Tank capacity                | 100 L                |
| Maximum grain size           | 3 mm                 |
| Pump                         | MAP 6                |
| Integrated vibrator          | yes                  |
| Dimensions (L x w x h)       | 130 x 70 x 75 cm     |
| Weight                       | 141 kg               |
| Noise level                  | 94 Lwa               |
|                              |                      |