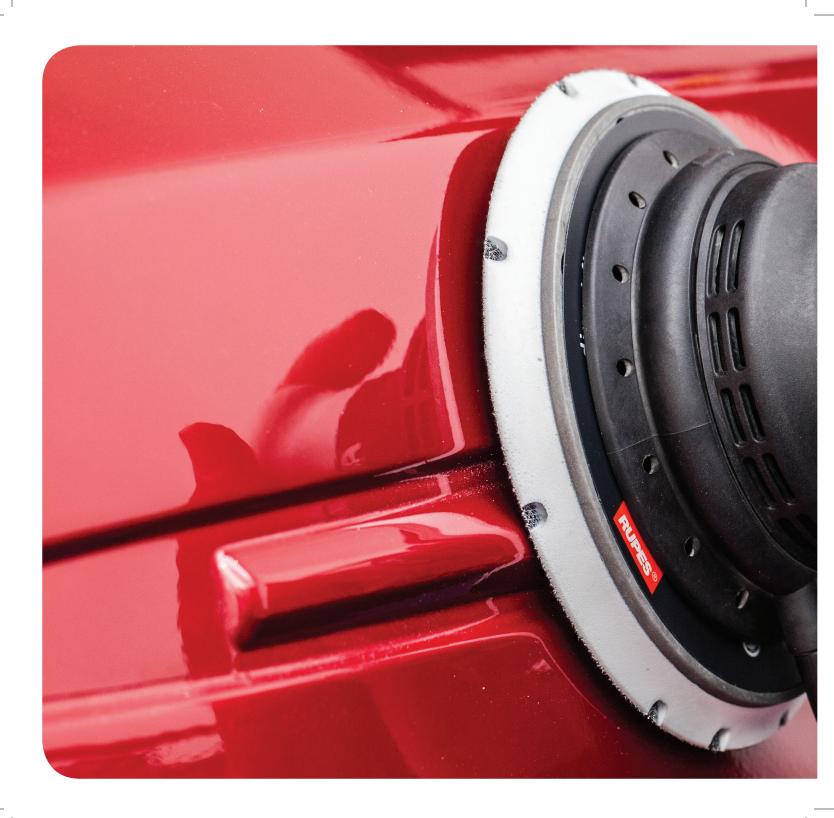

## **MULTIHOLE SLIM BACKING PAD**

The multihole pattern combined to the 10 channels obtained on the side of the backing pad provides an impressive air flow that increases the dust extraction during the sanding on both horizontal and vertical surfaces. This guarantees a better cleaning of the working area and therefore a better working conditions. Two of the side channels are connected directly to the central hole with the function to dissipate the heat during the backing pad rotation. This new model of backing pad has been designed to obtain a low center of gravity which ensures a better control and precision during all phases of the sanding process.

Description: Multihole slim backing pad Codes: 981.600/5 (5/16") - 981.500/5 (M8) Diameter: 150mm (6")