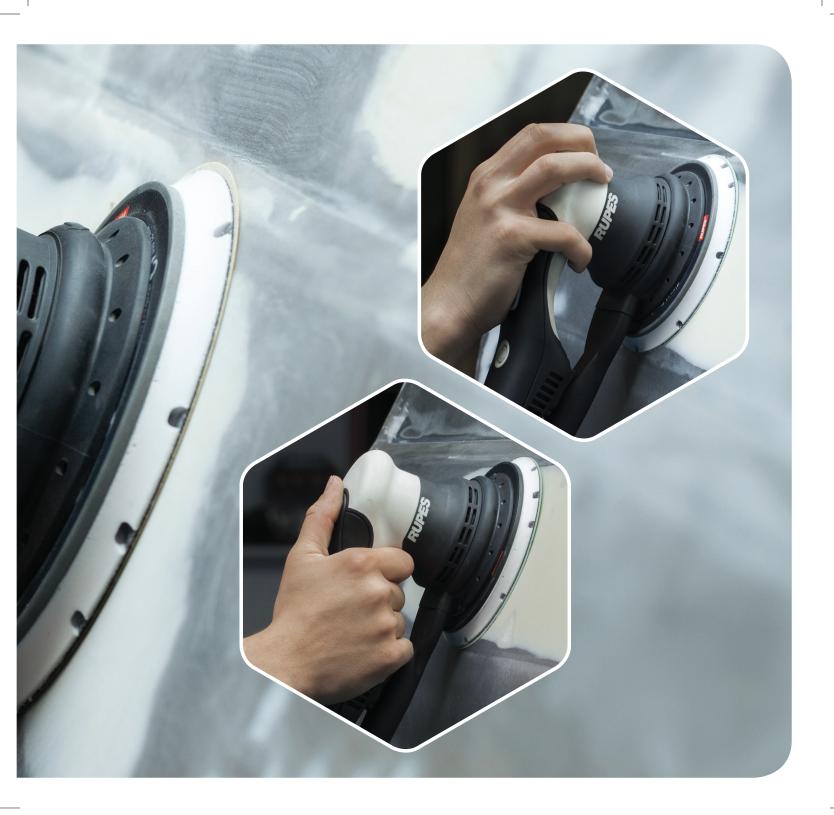

The Skorpio E features optimized ergonomics which make it comfortable and easy to use, while the innovative design provides incredible maneuverability and balance to guarantee precise and efficient sanding results. SKORPIO E is also quiet, extremely lightweight, and with a low vibration level maximizing operator comfort.