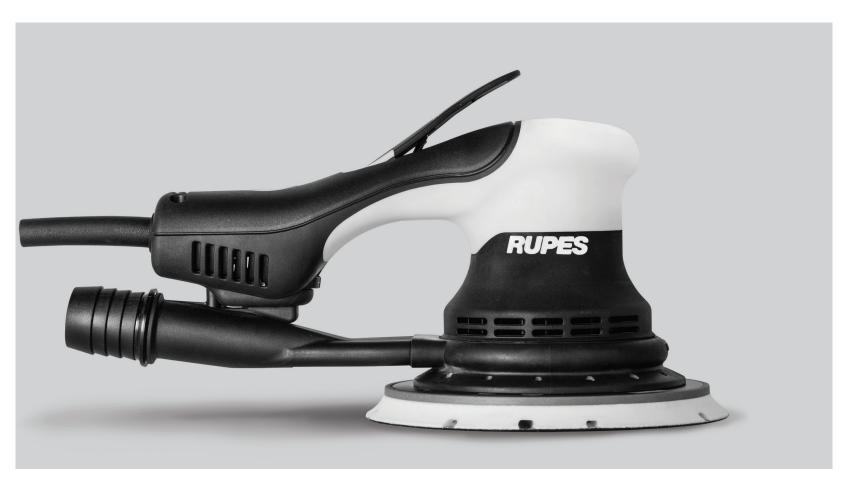

# SKORPIO E ADVANCED BRUSHLESS TECHNOLOGY

The new SKORPIO E represents the first RUPES random orbital electric sander using advanced brushless motor technology. The high efficiency brushless motor guarantees power and performance for virtually any application, maintaining the speed even under heavy load conditions.

## NEW BRUSHLESS ELECTRIC MOTOR

The innovative design of the brushless motor is incredibly reliable and durable. Well engineered to perform at the highest levels and featuring fewer components than traditional electric sanders the **Skorpio E** motor guarantees low maintenance. A specially designed housing seals the motor and prevents damage by preventing dust from entering the motor.

## SKORPIO E