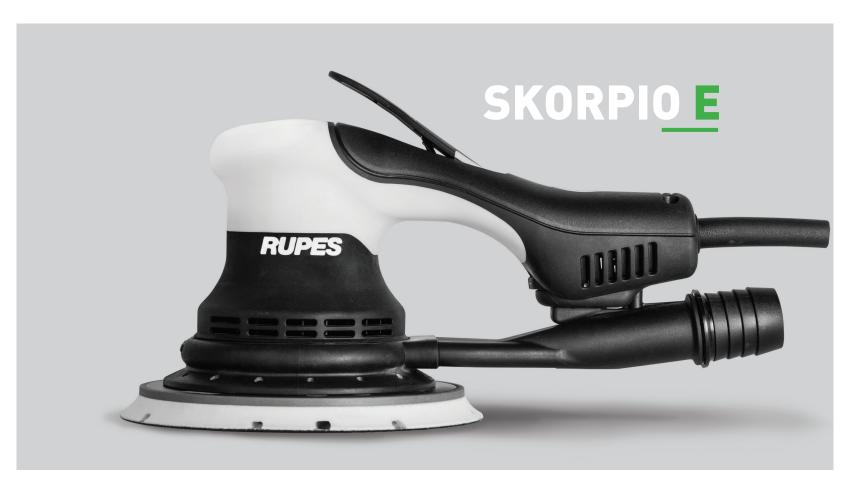

# SKORPIO E ADVANCED BRUSHLESS TECHNOLOGY

The new SKORPIO E represents the first RUPES random orbital electric sander using advanced brushless motor technology. The high efficiency brushless motor guarantees power and performance for virtually any application, maintaining the speed even under heavy load conditions.

The Skorpio E features optimized ergonomics which make it comfortable and easy to use, while the innovative design provides incredible maneuverability and balance to guarantee precise and efficient sanding results. SKORPIO E is also quiet, extremely lightweight, and with a low vibration level maximizing operator comfort.