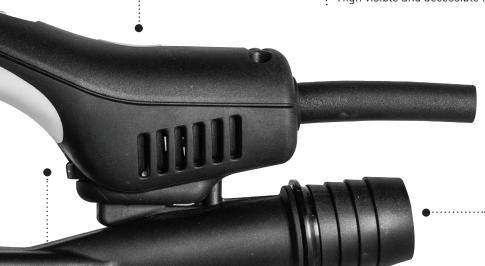

## **CENTRAL VACUUM SYSTEM**

Configured for external dust extraction systems

## **THROTTLE LEVER**

Variable speed lever provides precision control of tool operation

## **BACKLIT ON/OFF SWITCH**

: High visible and accessible for effortless control.

## **CENTRAL VACUUM SYSTEM**

Connect to your RUPES vacuum system for dust free sanding in a variety of applications

## **SPEED CONTROL DIAL**

Five working speeds for versatility and a soft start