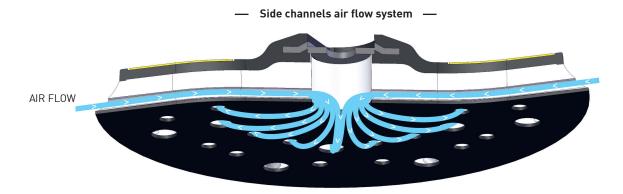

## **MULTIHOLE SLIM BACKING PAD**

The multihole pattern combined to the 10 channels obtained on the side of the backing pad provides an impressive air flow that increases the dust extraction during the sanding on both horizontal and vertical surfaces. This guarantees a better cleaning of the working area and therefore a better working conditions. Two of the side channels are connected directly to the central hole with the function to dissipate the heat during the backing pad rotation. This new model of backing pad has been designed to obtain a low center of gravity which ensures a better control and precision during all phases of the sanding process.

Description: Multihole slim backing pad Codes: 981.600/5 (5/16") - 981.500/5 (M8) Diameter: 150mm (6")