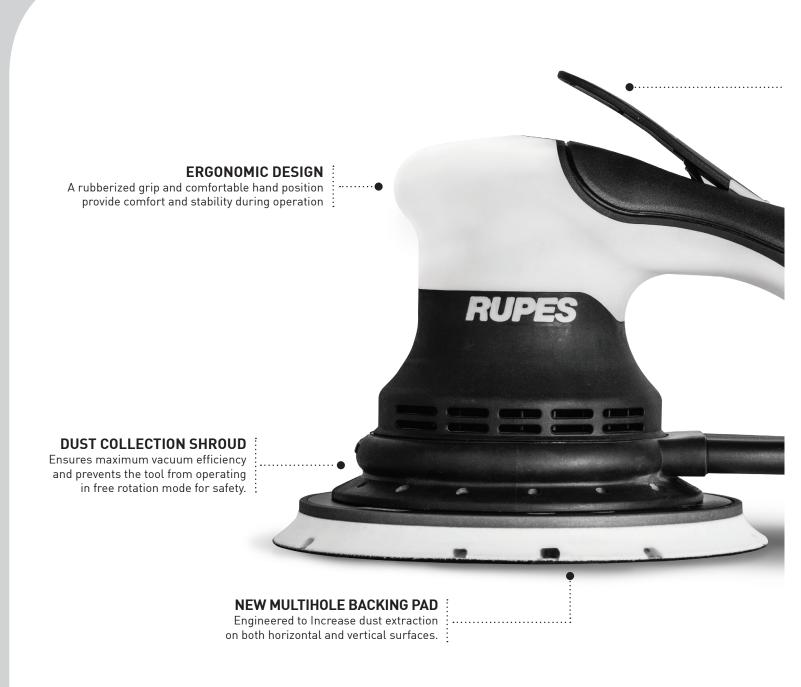

## **MULTIHOLE SLIM BACKING PAD**

The multihole pattern combined to the 10 channels obtained on the side of the backing pad provides an impressive air flow that increases the dust extraction during the sanding on both horizontal and vertical surfaces. This guarantees a better cleaning of the working area and therefore a better working conditions. Two of the side channels are connected directly to the central hole with the function to dissipate the heat during the backing pad rotation. This new model of backing pad has been designed to obtain a low center of gravity which ensures a better control and precision during all phases of the sanding process.

Description: Multihole slim backing pad Codes: 981.600/5 (5/16") - 981.500/5 (M8) Diameter: 150mm (6")