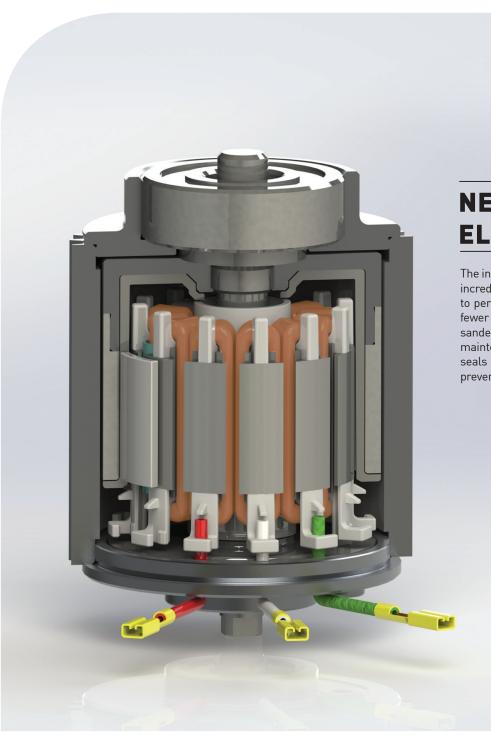

## NEW BRUSHLESS ELECTRIC MOTOR

The innovative design of the brushless motor is incredibly reliable and durable. Well engineered to perform at the highest levels and featuring fewer components than traditional electric sanders the **Skorpio E** motor guarantees low maintenance. A specially designed housing seals the motor and prevents damage by preventing dust from entering the motor.