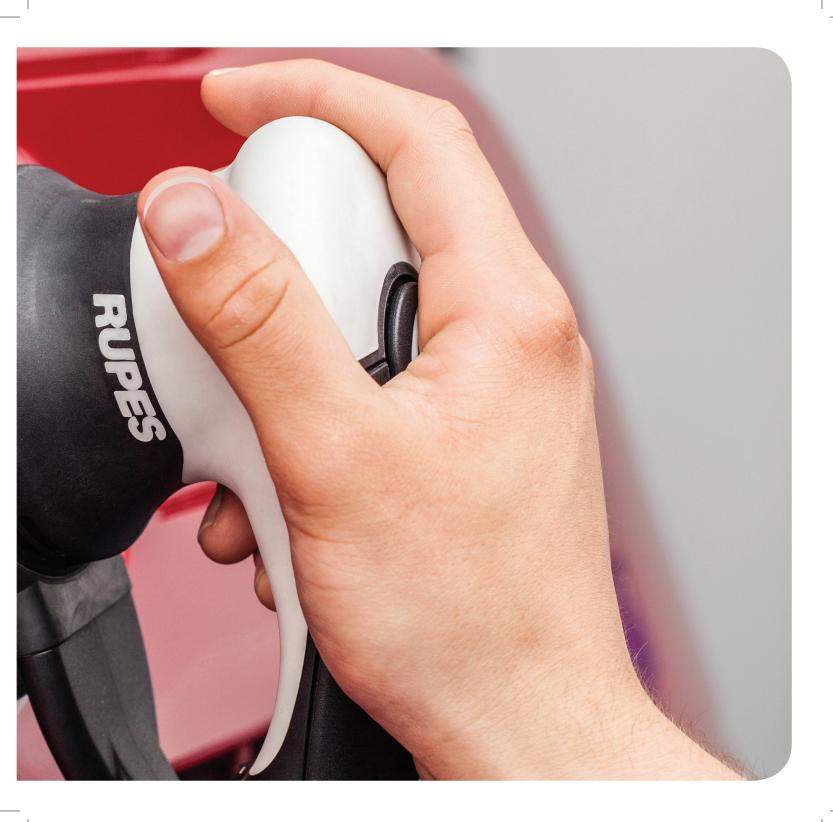

## **THROTTLE LEVER**

Variable speed lever provides precision control of tool operation

## **BACKLIT ON/OFF SWITCH**

: High visible and accessible for effortless control.

## **SPEED CONTROL DIAL**

Five working speeds for versatility and a soft start