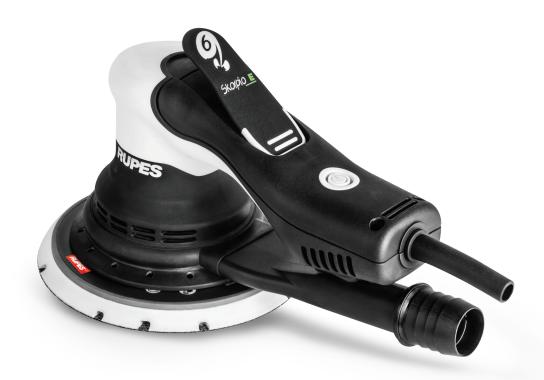

## **CENTRAL VACUUM SYSTEM**

Configured for external dust extraction systems

## **THROTTLE LEVER**

Variable speed lever provides precision control of tool operation

## **BACKLIT ON/OFF SWITCH**

: High visible and accessible for effortless control.

## **CENTRAL VACUUM SYSTEM**

Connect to your RUPES vacuum system for dust free sanding in a variety of applications

## **SPEED CONTROL DIAL**

Five working speeds for versatility and a soft start