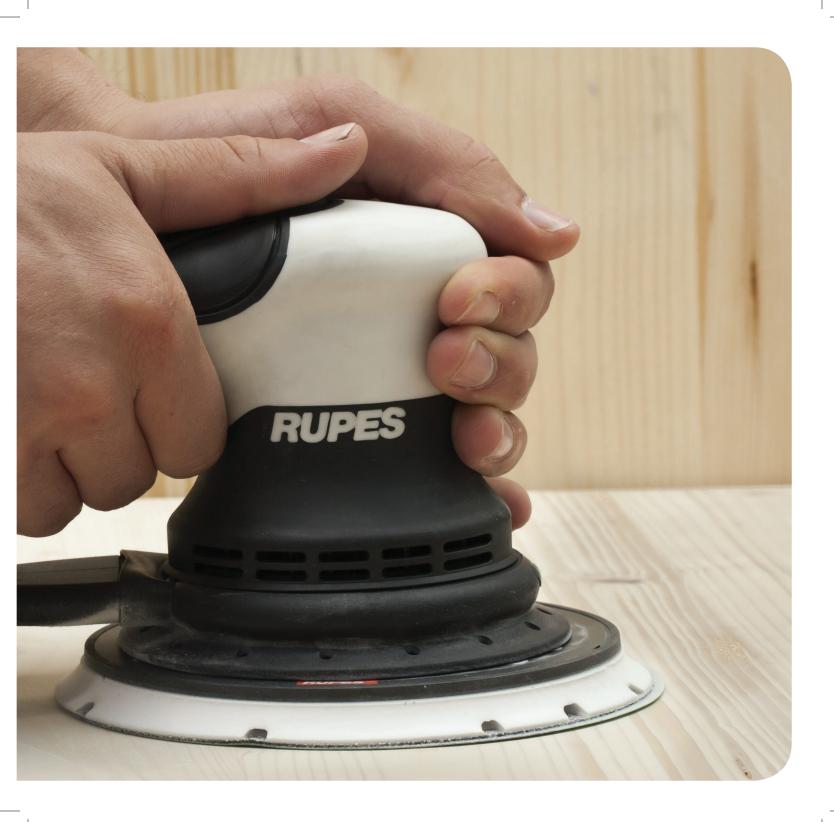

The Skorpio E features optimized ergonomics which make it comfortable and easy to use, while the innovative design provides incredible maneuverability and balance to guarantee precise and efficient sanding results. SKORPIO E is also quiet, extremely lightweight, and with a low vibration level maximizing operator comfort.

## **THROTTLE LEVER**

Variable speed lever provides precision control of tool operation

## **BACKLIT ON/OFF SWITCH**

: High visible and accessible for effortless control.

## **SPEED CONTROL DIAL**

Five working speeds for versatility and a soft start