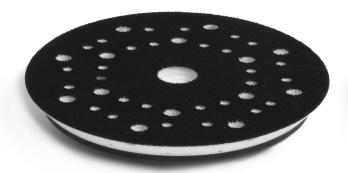

## **MULTIHOLE SLIM BACKING PAD**

The multihole pattern combined to the 10 channels obtained on the side of the backing pad provides an impressive air flow that increases the dust extraction during the sanding on both horizontal and vertical surfaces. This guarantees a better cleaning of the working area and therefore a better working conditions. Two of the side channels are connected directly to the central hole with the function to dissipate the heat during the backing pad rotation. This new model of backing pad has been designed to obtain a low center of gravity which ensures a better control and precision during all phases of the sanding process.

Description: Multihole slim backing pad Codes: 981.600/5 (5/16") - 981.500/5 (M8) Diameter: 150mm (6")