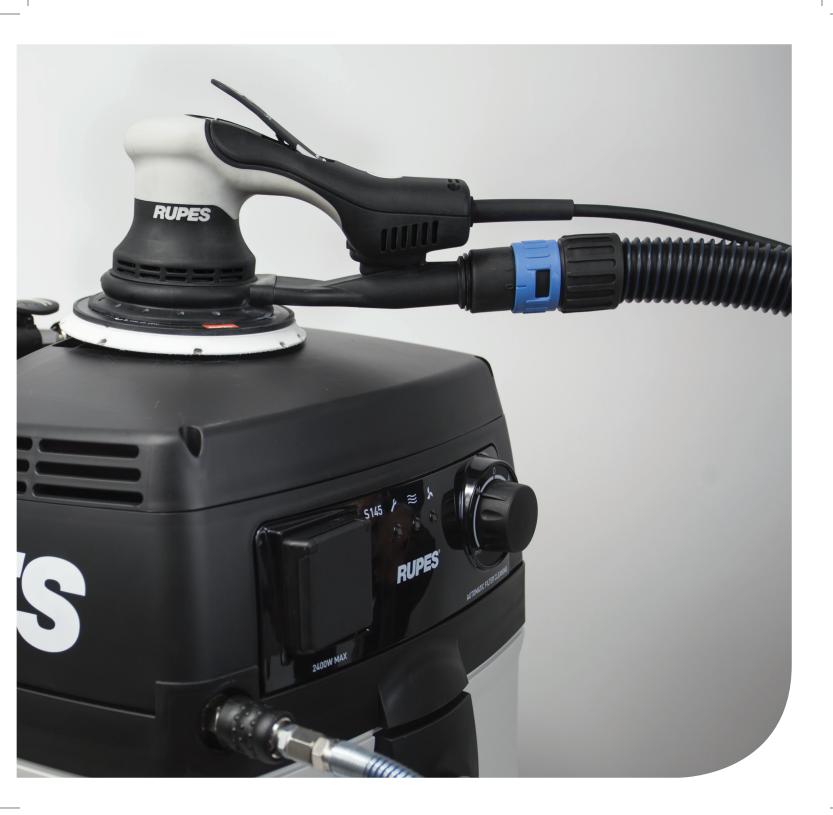

## **CENTRAL VACUUM SYSTEM**

Configured for external dust extraction systems

## **CENTRAL VACUUM SYSTEM**

Connect to your RUPES vacuum system for dust free sanding in a variety of applications